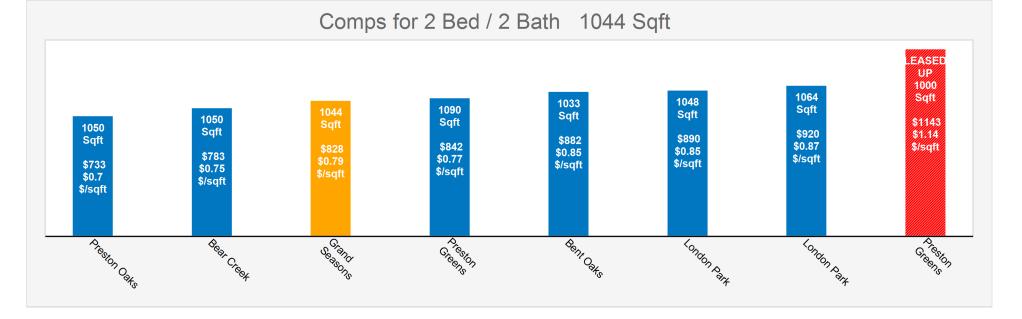

|           | FLOORPLAN & RENT DETAILS   | Built / Renovated | Bed | Bath | Options       | Sqft    | Mix | Deposit | Rent    | Effective<br>Rent |
|-----------|----------------------------|-------------------|-----|------|---------------|---------|-----|---------|---------|-------------------|
| 2 BEDROOM | GRAND SEASONS              | 1977 / 1999       | 2   | 2    | Fireplace     | 1044    | 28  | \$200   | \$828   | \$828.00          |
|           | TIBURON                    | 1980              | 2   | 2    | Fireplace     | 1170    | 67  | \$200   | \$830   | \$830.00          |
|           | PRESTON GREENS             | 1979 / 1999       | 2   | 2    | Fireplace     | 1090    | 18  | \$75    | \$849   | \$842.75          |
|           | LONDON PARK                | 1979 / 1999       | 2   | 2    | Fireplace     | 1048    |     | \$50    | \$895   | \$890.83          |
|           | BENT OAKS                  | 1979 / 2005       | 2   | 2    | Fireplace     | 1033    | 47  | \$200   | \$899   | \$882.33          |
|           | PRESTON GREENS             | 1979 / 1999       | 2   | 2.5  | Fireplace     | 1330    | 16  | \$75    | \$919   | \$912.75          |
|           | LONDON PARK                | 1979 / 1999       | 2   | 2.5  | Fireplace     | 1064    |     | \$50    | \$925   | \$920.83          |
|           | PRESTON GREENS             | 1979 / 1999       | 2   | 2    | Den Fireplace | 1355    | 15  | \$75    | \$939   | \$932.75          |
|           | BENT OAKS                  | 1979 / 2005       | 2   | 2    | Den Fireplace | 1247    | 33  | \$200   | \$949   | \$932.33          |
|           | TIBURON                    | 1980              | 2   | 2.5  | Fireplace     | 1513    | 44  | \$200   | \$950   | \$950.00          |
|           | GRAND SEASONS              | 1977 / 1999       | 2   | 2    |               | 1185    | 12  | \$200   | \$972   | \$972.00          |
|           | LONDON PARK                | 1979 / 1999       | 2   | 2    | Fireplace     | 1326    |     | \$50    | \$1100  | \$1095.83         |
|           | PRESTON GREENS (LEASED UP) | 1979 / 1999       | 2   | 2    | Fireplace     | 1000    | 163 | \$75    | \$1150  | \$1143.75         |
|           |                            |                   |     |      | AVG:          | \$1,124 |     | \$134.8 | \$885.4 | \$881.51          |