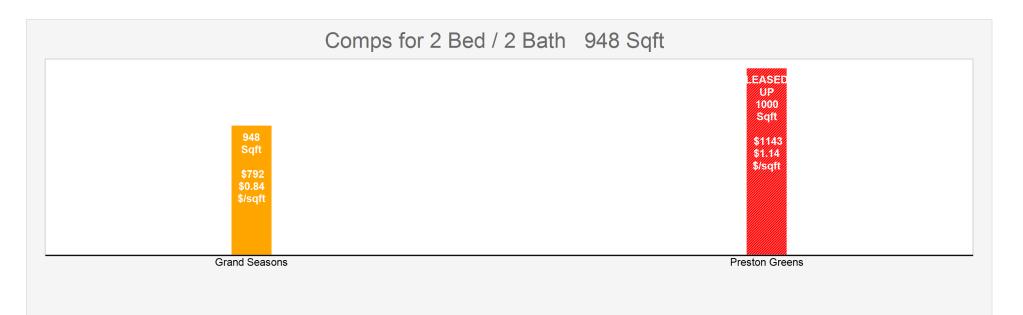

|           | FLOORPLAN & RENT DETAILS | Built / Renovated | Bed | Bath | Options       | Sqft  | Mix | Deposit | Rent    | Effective<br>Rent |
|-----------|--------------------------|-------------------|-----|------|---------------|-------|-----|---------|---------|-------------------|
| 1 BEDROOM | PRESTON OAKS             | 1979 / 2001       | 1   | 1    | Fireplace     | 665   | 43  | \$100   | \$515   | \$515.00          |
|           | PRESTON OAKS             | 1979 / 2001       | 1   | 1    | Fireplace     | 725   | 59  | \$100   | \$530   | \$530.00          |
|           | BEAR CREEK               | 1980 / 1999       | 1   | 1    | Fireplace     | 655   | 33  | \$88    | \$533   | \$533.00          |
|           | BEAR CREEK               | 1980 / 1999       | 1   | 1    | Fireplace     | 725   | 44  | \$88    | \$575   | \$575.00          |
|           | PRESTON GREENS           | 1979 / 1999       | 1   | 1    | Fireplace     | 715   | 15  | \$75    | \$599   | \$592.75          |
|           | LONDON PARK              | 1979 / 1999       | 1   | 1    | Fireplace     | 703   |     | \$50    | \$629   | \$624.83          |
|           | PRESTON GREENS           | 1979 / 1999       | 1   | 1    | Fireplace     | 760   | 16  | \$75    | \$639   | \$632.75          |
|           | TIBURON                  | 1980              | 1   | 1    |               | 810   | 67  | \$100   | \$645   | \$645.00          |
|           | LONDON PARK              | 1979 / 1999       | 1   | 1    | Fireplace     | 752   |     | \$50    | \$645   | \$640.83          |
|           | GRAND SEASONS            | 1977 / 1999       | 1   | 1    | Fireplace     | 662   | 28  | \$100   | \$646   | \$646.00          |
|           | TIBURON                  | 1980              | 1   | 1    | Fireplace     | 874   | 96  | \$100   | \$650   | \$650.00          |
|           | TIBURON                  | 1980              | 1   | 1    | Fireplace     | 842   | 88  | \$100   | \$650   | \$650.00          |
|           | GRAND SEASONS            | 1977 / 1999       | 1   | 1    | Fireplace     | 777   | 26  | \$100   | \$680   | \$680.00          |
|           | BENT OAKS                | 1979 / 2005       | 1   | 1    | Fireplace     | 750   | 69  | \$100   | \$689   | \$680.67          |
|           | PRESTON GREENS           | 1979 / 1999       | 1   | 1    | Den Fireplace | 950   | 4   | \$75    | \$759   | \$752.75          |
|           | PRESTON GREENS           | 1979 / 1999       | 1   | 1.5  | Fireplace     | 915   | 10  | \$75    | \$759   | \$752.75          |
|           | GRAND SEASONS            | 1977 / 1999       | 1   | 1    | Den Fireplace | 888   | 24  | \$100   | \$764   | \$764.00          |
|           | LONDON PARK              | 1979 / 1999       | 1   | 1.5  | Fireplace     | 874   |     | \$50    | \$775   | \$770.83          |
|           | BENT OAKS                | 1979 / 2005       | 1   | 1    | Den Fireplace | 871   | 51  | \$100   | \$795   | \$786.67          |
|           |                          |                   |     |      | AVG:          | \$785 |     | \$85.6  | \$656.7 | \$653.83          |
| 2 BEDROOM | PRESTON OAKS             | 1979 / 2001       | 2   | 1    | Fireplace     | 890   | 48  | \$200   | \$692   | \$692.00          |
|           | PRESTON OAKS             | 1979 / 2001       | 2   | 2    | Fireplace     | 1050  | 50  | \$200   | \$733   | \$733.00          |
|           | BEAR CREEK               | 1980 / 1999       | 2   | 1    | Fireplace     | 890   | 24  | \$88    | \$733   | \$733.00          |
|           | BEAR CREEK               | 1980 / 1999       | 2   | 2    | Fireplace     | 1050  | 51  | \$88    | \$783   | \$783.00          |
|           | GRAND SEASONS            | 1977 / 1999       | 2   | 2    | Fireplace     | 948   | 24  | \$200   | \$792   | \$792.00          |