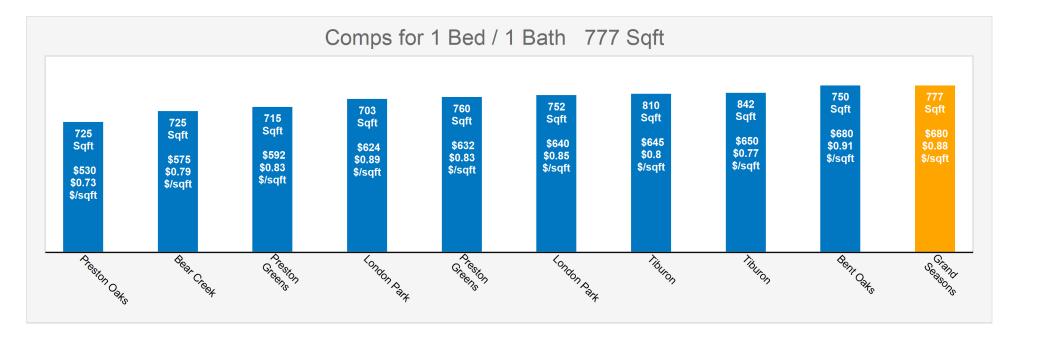

Size:

\$600

100% Leased

100% Pre Leased

**Far North Dallas** 

**Specials:** 1/2 off administration fee

| Descri | ption    | Garag | Mix | Washer/Dryer     | Sqft  | Deposit  | Curent<br>Rent | Current<br>\$/Sqft | Effective<br>Rent | Effective<br>\$/Sqft |                           | ble Options<br>menities |
|--------|----------|-------|-----|------------------|-------|----------|----------------|--------------------|-------------------|----------------------|---------------------------|-------------------------|
| 1 / 1  | Flat     | Ν     | 28  | No Connections   | 662   | \$100    | \$646          | \$0.98             | \$646             | \$0.98               | Ceiling Fans              | Swimming Pool           |
| 1 / 1  | Flat     | Ν     | 26  | Full - Conn Only | 777   | \$100    | \$680          | \$0.88             | \$680             | \$0.88               | Tile Flooring             | Picnic Area             |
| 1 / 1  | Flat Den | Ν     | 24  | Full - Conn Only | 888   | \$100    | \$764          | \$0.86             | \$764             | \$0.86               | Dishwasher                | Clubhouse               |
| 2/2    | Flat     | Ν     | 24  | Full - Conn Only | 948   | \$200    | \$792          | \$0.84             | \$792             | \$0.84               | Furnished Units<br>Avail. | Fitness Center          |
| 2/2    | Flat     | Ν     | 28  | Full - Conn Only | 1,044 | \$200    | \$828          | \$0.79             | \$828             | \$0.79               | Laminate Floors           | Laundry Room            |
| 2/2    | Flat     | Ν     | 12  | Full - Conn Only | 1,185 | \$200    | \$972          | \$0.82             | \$972             | \$0.82               | Alarm Systems             | Roomate Floorplans      |
|        |          |       |     | AVG:             | 917   | \$150.00 | \$780          | \$0.86             | \$780             | \$0.86               | Microwave                 |                         |