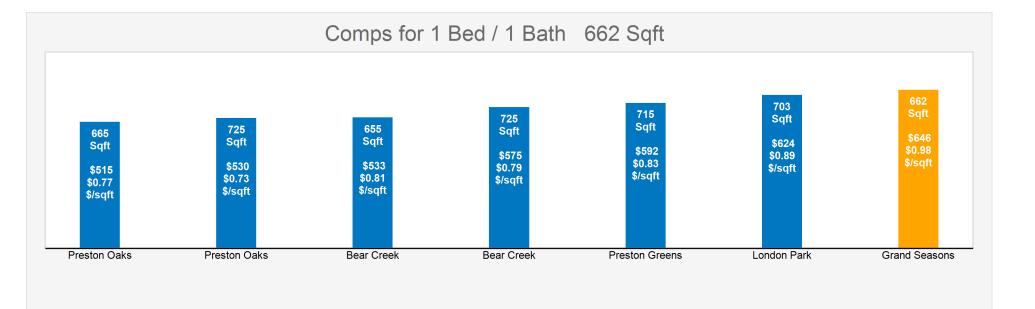

Size:

\$600

100% Leased

100% Pre Leased

**Far North Dallas** 

**Specials:** 1/2 off administration fee

| Descri | ption    | Garag | Mix | Washer/Dryer     | Sqft  | Deposit  | Curent<br>Rent | Current<br>\$/Sqft | Effective<br>Rent | Effective<br>\$/Sqft |                           | ble Options<br>menities |
|--------|----------|-------|-----|------------------|-------|----------|----------------|--------------------|-------------------|----------------------|---------------------------|-------------------------|
| 1 / 1  | Flat     | Ν     | 28  | No Connections   | 662   | \$100    | \$646          | \$0.98             | \$646             | \$0.98               | Ceiling Fans              | Swimming Pool           |
| 1 / 1  | Flat     | Ν     | 26  | Full - Conn Only | 777   | \$100    | \$680          | \$0.88             | \$680             | \$0.88               | Tile Flooring             | Picnic Area             |
| 1 / 1  | Flat Den | Ν     | 24  | Full - Conn Only | 888   | \$100    | \$764          | \$0.86             | \$764             | \$0.86               | Dishwasher                | Clubhouse               |
| 2/2    | Flat     | Ν     | 24  | Full - Conn Only | 948   | \$200    | \$792          | \$0.84             | \$792             | \$0.84               | Furnished Units<br>Avail. | Fitness Center          |
| 2/2    | Flat     | Ν     | 28  | Full - Conn Only | 1,044 | \$200    | \$828          | \$0.79             | \$828             | \$0.79               | Laminate Floors           | Laundry Room            |
| 2/2    | Flat     | Ν     | 12  | Full - Conn Only | 1,185 | \$200    | \$972          | \$0.82             | \$972             | \$0.82               | Alarm Systems             | Roomate Floorplans      |
|        |          |       |     | AVG:             | 917   | \$150.00 | \$780          | \$0.86             | \$780             | \$0.86               | Microwave                 |                         |