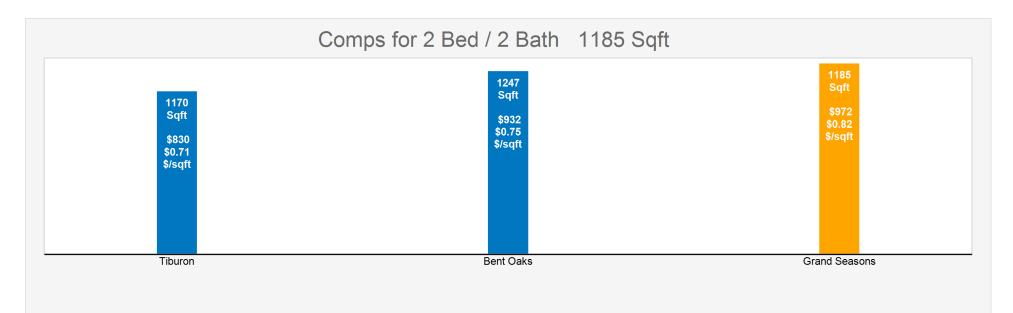

|           | FLOORPLAN & RENT DETAILS   | Built / Renovated | Bed | Bath | Options       | Sqft    | Mix | Deposit | Rent    | Effective<br>Rent |
|-----------|----------------------------|-------------------|-----|------|---------------|---------|-----|---------|---------|-------------------|
| 2 BEDROOM | GRAND SEASONS              | 1977 / 1999       | 2   | 2    | Fireplace     | 1044    | 28  | \$200   | \$828   | \$828.00          |
|           | TIBURON                    | 1980              | 2   | 2    | Fireplace     | 1170    | 67  | \$200   | \$830   | \$830.00          |
|           | PRESTON GREENS             | 1979 / 1999       | 2   | 2    | Fireplace     | 1090    | 18  | \$75    | \$849   | \$842.75          |
|           | LONDON PARK                | 1979 / 1999       | 2   | 2    | Fireplace     | 1048    |     | \$50    | \$895   | \$890.83          |
|           | BENT OAKS                  | 1979 / 2005       | 2   | 2    | Fireplace     | 1033    | 47  | \$200   | \$899   | \$882.33          |
|           | PRESTON GREENS             | 1979 / 1999       | 2   | 2.5  | Fireplace     | 1330    | 16  | \$75    | \$919   | \$912.75          |
|           | LONDON PARK                | 1979 / 1999       | 2   | 2.5  | Fireplace     | 1064    |     | \$50    | \$925   | \$920.83          |
|           | PRESTON GREENS             | 1979 / 1999       | 2   | 2    | Den Fireplace | 1355    | 15  | \$75    | \$939   | \$932.75          |
|           | BENT OAKS                  | 1979 / 2005       | 2   | 2    | Den Fireplace | 1247    | 33  | \$200   | \$949   | \$932.33          |
|           | TIBURON                    | 1980              | 2   | 2.5  | Fireplace     | 1513    | 44  | \$200   | \$950   | \$950.00          |
|           | GRAND SEASONS              | 1977 / 1999       | 2   | 2    |               | 1185    | 12  | \$200   | \$972   | \$972.00          |
|           | LONDON PARK                | 1979 / 1999       | 2   | 2    | Fireplace     | 1326    |     | \$50    | \$1100  | \$1095.83         |
|           | PRESTON GREENS (LEASED UP) | 1979 / 1999       | 2   | 2    | Fireplace     | 1000    | 163 | \$75    | \$1150  | \$1143.75         |
|           |                            |                   |     |      | AVG:          | \$1,124 |     | \$134.8 | \$885.4 | \$881.51          |