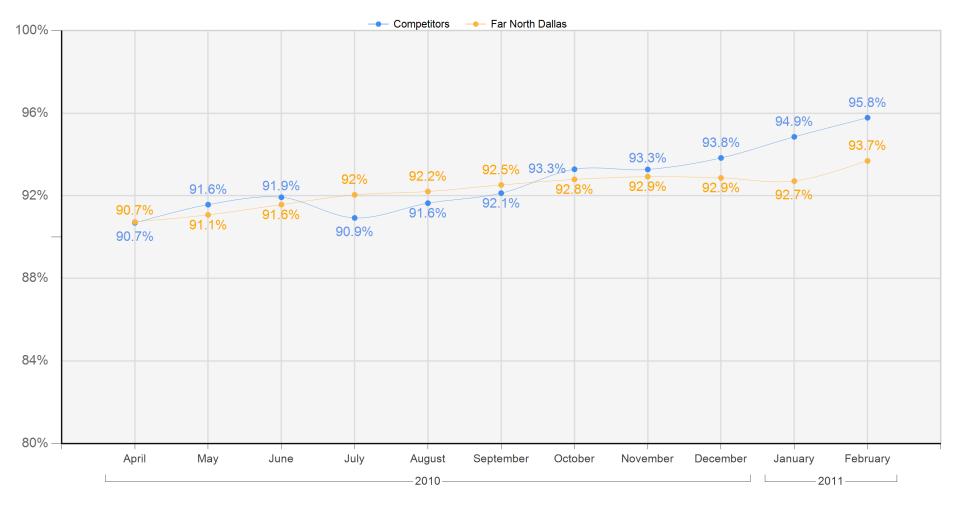

0     | \$5.6  | \$0.71 | \$0.71     | \$0.01 | 95.0%  | 95.0%  | 0.0%  | 0                 |
| BENT OAKS                 | 1979 / 2005 | 200   | 975   | \$813.0 | \$813.0     | \$0.0  | \$0.83 | \$0.83     |        | 97.5%  | 99.0%  | +1.5% | +3                |
| BEAR CREEK                | 1980 / 1999 | 152   | 830   | \$615.3 | \$669.8     | \$54.5 | \$0.74 | \$0.81     | \$0.07 | 98.0%  | 98.7%  | +0.7% | +1                |
| GRAND SEASONS             | 1977 / 1999 | 142   | 917   | \$760.7 | \$767.2     | \$6.5  | \$0.83 | \$0.84     | \$0.01 | 99.3%  | 100.0% | +0.7% | +1                |
|                           | AVERAGE:    | 218   | 939   | \$733.1 | \$745.7     | \$12.6 | \$0.78 | \$0.79     | \$0.01 | 94.59% | 95.38% | 0.8%  |                   |

# **OCCUPANCY HISTORY**















## **Bear Creek**

15935 Bent Tree Forest Cir Dallas, TX 75248

Phone: (972) 239-5339 Fax: (972) 239-5333

|      | A        | vg Rent/Sq  | ft  |          |       |
|------|----------|-------------|-----|----------|-------|
| ).20 | \$0.70   | \$1.20      |     | \$1.70   | \$2.0 |
| Ι    | 1        | I           | I   |          | Ι     |
|      | AVG: \$0 | ).79        |     |          |       |
| Mana | iged By: | Berkshire F | rop | Advisors |       |

Onsite Manager: Erin Ellis

\$533 - \$783 AVG: \$656

Rents

\$1,000

\$1,400

# Built: 1980 Renovated in 1999

\$600

Size: 152 Units

| LOC   | ATOR CO | OMMISS | ION      |
|-------|---------|--------|----------|
| Lease | Escort  | Send   | Flat Fee |
| 1 mo  | 0%      | 0%     | \$0      |
| 6 mo  | 50%     | 50%    |