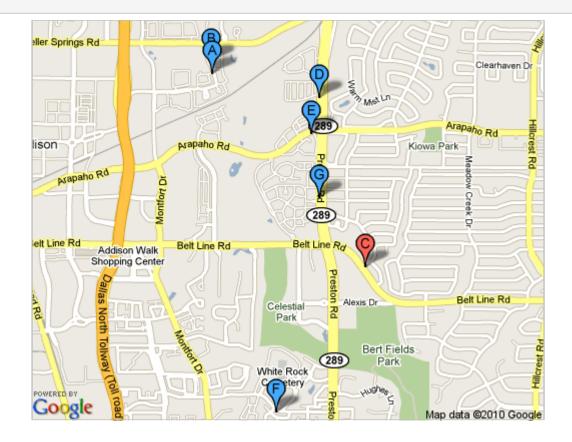

#### **PROPERTIES INCLUDED IN THIS REPORT**

- A. Bear Creek
- B. Bent Oaks
- C. Grand Seasons
- D. London Park
- E. Preston Greens
- F. Preston Oaks
- G. Tiburon