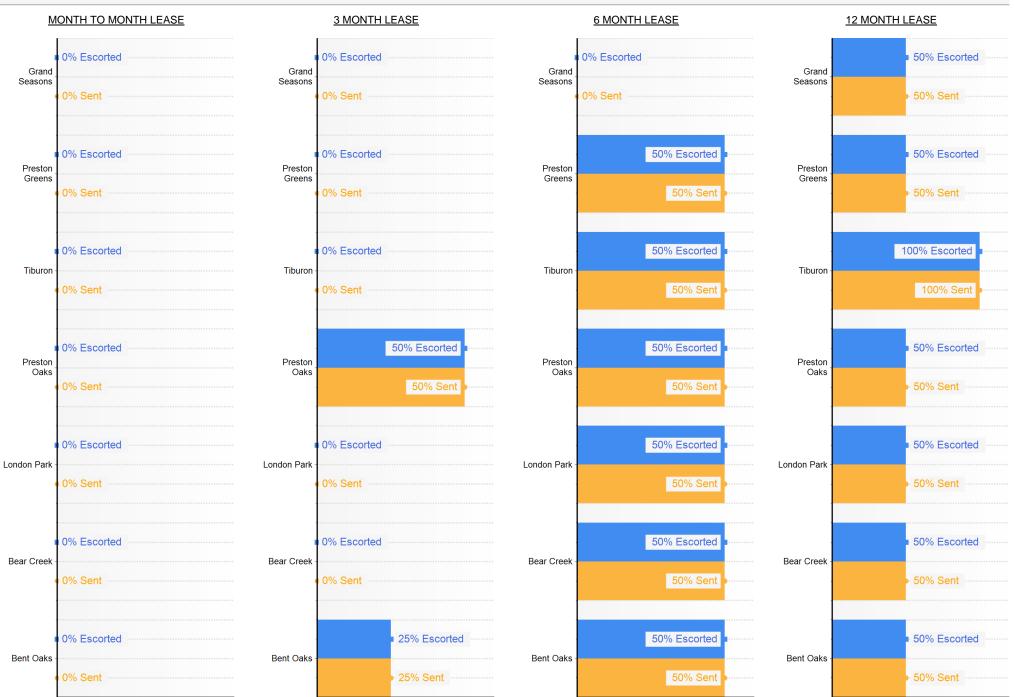

# Built: 1980 Renovated in 1999

\$600

Size: 152 Units

| LOC   | ATOR CO | OMMISS | ION      |
|-------|---------|--------|----------|
| Lease | Escort  | Send   | Flat Fee |
| 1 mo  | 0%      | 0%     | \$0      |
| 6 mo  | 50%     | 50%    | \$0      |

Size: 200 Units

| ATOR C | OMMISS               | SION     |
|--------|----------------------|----------|
| Escort | Send                 | Flat Fee |
| 25%    | 25%                  | \$0      |
| 50%    | 50%                  | \$0      |
| 50%    | 50%                  | \$0      |
|        | Escort<br>25%<br>50% | 50% 50%  |

#### 1979 Renovated in 1999 Built:

Size: 216 Units

| LOC   | LOCATOR COMMISSION |      |          |  |  |  |  |  |  |  |  |
|-------|--------------------|------|----------|--|--|--|--|--|--|--|--|
| Lease | Escort             | Send | Flat Fee |  |  |  |  |  |  |  |  |
| 6 mo  | 50%                | 50%  | \$0      |  |  |  |  |  |  |  |  |
| 12 mo | 50%                | 50%  | \$0      |  |  |  |  |  |  |  |  |

#### 1979 Renovated in 1999 Built: 257 Units

Size:

**Onsite Manager:** Kelli Hard

Managed By:

| LOC   | LOCATOR COMMISSION |      |          |  |  |  |  |  |  |  |  |
|-------|--------------------|------|----------|--|--|--|--|--|--|--|--|
| Lease | Escort             | Send | Flat Fee |  |  |  |  |  |  |  |  |
| 6 mo  | 50%                | 50%  | \$0      |  |  |  |  |  |  |  |  |
| 11 mo | 50%                | 50%  | \$0      |  |  |  |  |  |  |  |  |

Managed By: Westdale Asset Management Onsite Manager: Mrs. Brynn Dunn

None at this time

00 \$1,000 \$1,400 AVG: \$618 1979 Renovated in 2001 Built:

200 Units

Rents

| LOC   | LOCATOR COMMISSION |      |          |  |  |  |  |  |  |  |  |
|-------|--------------------|------|----------|--|--|--|--|--|--|--|--|
| Lease | Escort             | Send | Flat Fee |  |  |  |  |  |  |  |  |
| 1 mo  | 0%                 | 0%   | \$0      |  |  |  |  |  |  |  |  |
| 3 mo  | 50%                | 50%  | \$0      |  |  |  |  |  |  |  |  |

Size:

362 Units

Onsite Manager: Amy Goodman 000 '45

| LOCATOR COMMISSION |          |      |          |  |  |  |  |  |  |  |  |
|--------------------|----------|------|----------|--|--|--|--|--|--|--|--|
| Leas               | e Escort | Send | Flat Fee |  |  |  |  |  |  |  |  |
| 3 m                | o 0%     | 0%   | \$0      |  |  |  |  |  |  |  |  |
| 6 m                | o 50%    | 50%  | \$0      |  |  |  |  |  |  |  |  |
| 12 m               | o 100%   | 100% | \$0      |  |  |  |  |  |  |  |  |