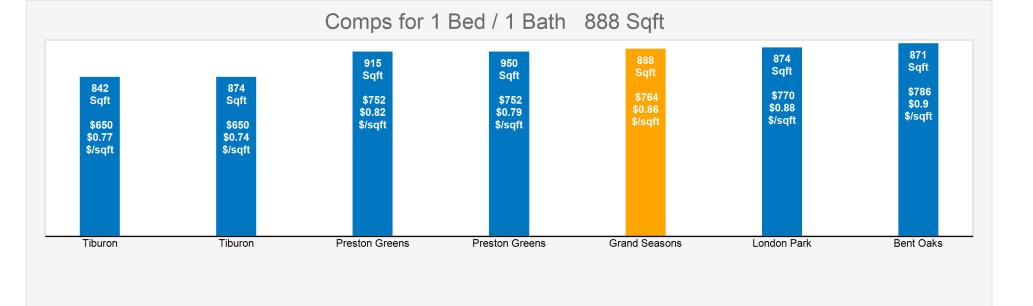

|           | FLOORPLAN & RENT DETAILS | Built / Renovated | Bed | Bath | Options       | Sqft  | Mix | Deposit | Rent    | Effective<br>Rent |
|-----------|--------------------------|-------------------|-----|------|---------------|-------|-----|---------|---------|-------------------|
| 1 BEDROOM | PRESTON OAKS             | 1979 / 2001       | 1   | 1    | Fireplace     | 665   | 43  | \$100   | \$515   | \$515.00          |
|           | PRESTON OAKS             | 1979 / 2001       | 1   | 1    | Fireplace     | 725   | 59  | \$100   | \$530   | \$530.00          |
|           | BEAR CREEK               | 1980 / 1999       | 1   | 1    | Fireplace     | 655   | 33  | \$88    | \$533   | \$533.00          |
|           | BEAR CREEK               | 1980 / 1999       | 1   | 1    | Fireplace     | 725   | 44  | \$88    | \$575   | \$575.00          |
|           | PRESTON GREENS           | 1979 / 1999       | 1   | 1    | Fireplace     | 715   | 15  | \$75    | \$599   | \$592.75          |
|           | LONDON PARK              | 1979 / 1999       | 1   | 1    | Fireplace     | 703   |     | \$50    | \$629   | \$624.83          |
|           | PRESTON GREENS           | 1979 / 1999       | 1   | 1    | Fireplace     | 760   | 16  | \$75    | \$639   | \$632.75          |
|           | TIBURON                  | 1980              | 1   | 1    |               | 810   | 67  | \$100   | \$645   | \$645.00          |
|           | LONDON PARK              | 1979 / 1999       | 1   | 1    | Fireplace     | 752   |     | \$50    | \$645   | \$640.83          |
|           | GRAND SEASONS            | 1977 / 1999       | 1   | 1    | Fireplace     | 662   | 28  | \$100   | \$646   | \$646.00          |
|           | TIBURON                  | 1980              | 1   | 1    | Fireplace     | 874   | 96  | \$100   | \$650   | \$650.00          |
|           | TIBURON                  | 1980              | 1   | 1    | Fireplace     | 842   | 88  | \$100   | \$650   | \$650.00          |
|           | GRAND SEASONS            | 1977 / 1999       | 1   | 1    | Fireplace     | 777   | 26  | \$100   | \$680   | \$680.00          |
|           | BENT OAKS                | 1979 / 2005       | 1   | 1    | Fireplace     | 750   | 69  | \$100   | \$689   | \$680.67          |
|           | PRESTON GREENS           | 1979 / 1999       | 1   | 1    | Den Fireplace | 950   | 4   | \$75    | \$759   | \$752.75          |
|           | PRESTON GREENS           | 1979 / 1999       | 1   | 1.5  | Fireplace     | 915   | 10  | \$75    | \$759   | \$752.75          |
|           | GRAND SEASONS            | 1977 / 1999       | 1   | 1    | Den Fireplace | 888   | 24  | \$100   | \$764   | \$764.00          |
|           | LONDON PARK              | 1979 / 1999       | 1   | 1.5  | Fireplace     | 874   |     | \$50    | \$775   | \$770.83          |
|           | BENT OAKS                | 1979 / 2005       | 1   | 1    | Den Fireplace | 871   | 51  | \$100   | \$795   | \$786.67          |
|           |                          |                   |     |      | AVG:          | \$785 |     | \$85.6  | \$656.7 | \$653.83          |
| 2 BEDROOM | PRESTON OAKS             | 1979 / 2001       | 2   | 1    | Fireplace     | 890   | 48  | \$200   | \$692   | \$692.00          |
|           | PRESTON OAKS             | 1979 / 2001       | 2   | 2    | Fireplace     | 1050  | 50  | \$200   | \$733   | \$733.00          |
|           | BEAR CREEK               | 1980 / 1999       | 2   | 1    | Fireplace     | 890   | 24  | \$88    | \$733   | \$733.00          |
|           | BEAR CREEK               | 1980 / 1999       | 2   | 2    | Fireplace     | 1050  | 51  | \$88    | \$783   | \$783.00          |
|           | GRAND SEASONS            | 1977 / 1999       | 2   | 2    | Fireplace     | 948   | 24  | \$200   | \$792   | \$792.00          |